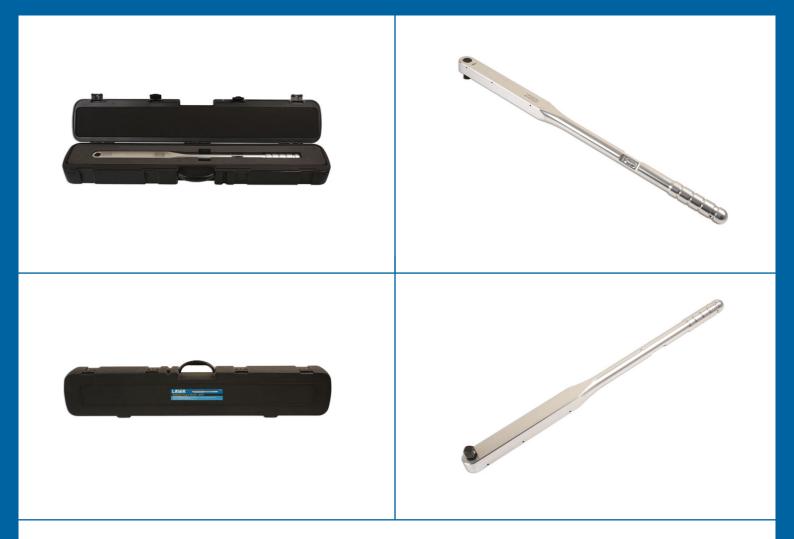

## Aluminium Torque Wrench 3/4"D 110 - 550Nm

Lightweight, yet very robust and durable, industrial quality torque wrench, made from aluminium alloy. Featuring a multi-lever mechanism, which gives greater sensitivity and accuracy, and a quick pull-out lock for easy adjustment. Ideal for industrial applications where weight is a significant factor.

## **Additional Information**

- Range: 110 550Nm (81 405lb-ft).
- 3/4" Drive x 825mm long. Weight: 3kg.
- · Loud 'click' and strong impulse when torque value is reached.
- Accuracy: ±3% tolerance from the set scale value.
- Manufactured and certificated to ISO6789-1 : 2017. Supplied in moulded case for storage.